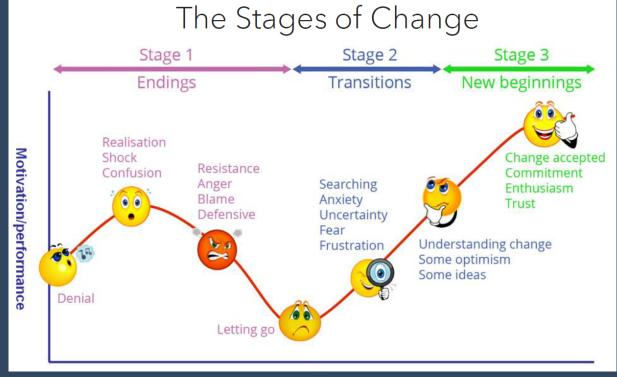

## Journal Prompts Module 5: Change

Using the Schlossberg model of change (below), think about a change that's happening in your life now.

Make some notes about which stage of the change curve you think you are in today and why. Write down any behaviours you are noticing, what self-talk you're using, whether you feel optimistic or pessimistic.